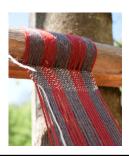

When implemented in a  $72 \times 72$  virtual space, the following fabric specification creates the LEGO® artifact shown in Figure 1.

$$\begin{array}{rcll} & \lim 1 & = & (0,18) & (53,71) & \text{BLUE} \\ & \lim 2 & = & (0,53) & (53,0) & \text{YELLOW} \\ & \lim 3 & = & (18,71) & (71,18) & \text{RED} \\ & \lim 4 & = & (18,0) & (71,53) & \text{GREEN} \\ & & & & & & & & & & & & & & \\ & & & & & & & & & & & & & \\ & & & & & & & & & & & & & \\ & & & & & & & & & & & & & \\ & & & & & & & & & & & & & \\ & & & & & & & & & & & & & \\ & & & & & & & & & & & & \\ & & & & & & & & & & & & \\ & & & & & & & & & & & & \\ & & & & & & & & & & & & \\ & & & & & & & & & & & \\ & & & & & & & & & & & \\ & & & & & & & & & & & \\ & & & & & & & & & & & \\ & & & & & & & & & & & \\ & & & & & & & & & & \\ & & & & & & & & & & \\ & & & & & & & & & & \\ & & & & & & & & & & \\ & & & & & & & & & & \\ & & & & & & & & & & \\ & & & & & & & & & & \\ & & & & & & & & & & \\ & & & & & & & & & \\ & & & & & & & & & & \\ & & & & & & & & & & \\ & & & & & & & & & \\ & & & & & & & & & & \\ & & & & & & & & & \\ & & & & & & & & & \\ & & & & & & & & & \\ & & & & & & & & & \\ & & & & & & & & & \\ & & & & & & & & \\ & & & & & & & & \\ & & & & & & & & \\ & & & & & & & & \\ & & & & & & & & \\ & & & & & & & & \\ & & & & & & & & \\ & & & & & & & & \\ & & & & & & & & \\ & & & & & & & & \\ & & & & & & & \\ & & & & & & & \\ & & & & & & & \\ & & & & & & & \\ & & & & & & & \\ & & & & & & & \\ & & & & & & & \\ & & & & & & & \\ & & & & & & & \\ & & & & & & & \\ & & & & & & & \\ & & & & & & & \\ & & & & & & & \\ & & & & & & & \\ & & & & & & & \\ & & & & & & & \\ & & & & & & & \\ & & & & & & & \\ & & & & & & & \\ & & & & & & & \\ & & & & & & & \\ & & & & & & & \\ & & & & & & & \\ & & & & & & & \\ & & & & & & & \\ & & & & & & \\ & & & & & & & \\ & & & & & & \\ & & & & & & \\ & & & & & & \\ & & & & & & \\ & & & & & & \\ & & & & & & \\ & & & & & & \\ & & & & & & \\ & & & & & & \\ & & & & & & \\ & & & & & & \\ & & & & & & \\ & & & & & & \\ & & & & & & \\ & & & & & & \\ & & & & & & \\ & & & & & & \\ & & & & & & \\ & & & & & & \\ & & & & & & \\ & & & & & & \\ & & & & & & \\ & & & & & & \\ & & & & & & \\ & & & & & & \\ & & & & & & \\ & & & & & & \\ & & & & & & \\ & & & & & & \\ & & & & & & \\ & & & & & & \\ & & & & & & \\ & & & & & & \\ & & & & & & \\ & & & &$$

Before building this artifact it is recommended that you complete all Vitruvia exercises for Concepts 15, 16, and 18.

Figure 1: A  $\mathcal{B}ricklayer$  fabric.