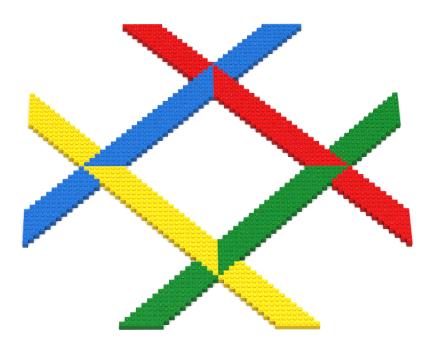

When implemented in a  $72 \times 72$  virtual space, the following fabric specification creates the LEGO® artifact shown in Figure 1.

$$\begin{array}{rcll} & \lim 1 & = & (0,18) & (53,71) & \text{BLUE} \\ & \lim 2 & = & (0,53) & (53,0) & \text{YELLOW} \\ & \lim 3 & = & (18,71) & (71,18) & \text{RED} \\ & \lim 4 & = & (18,0) & (71,53) & \text{GREEN} \\ & & & & & & & & & & & & & & \\ & & & & & & & & & & & & & \\ & & & & & & & & & & & & & \\ & & & & & & & & & & & & & \\ & & & & & & & & & & & & & \\ & & & & & & & & & & & & & \\ & & & & & & & & & & & & \\ & & & & & & & & & & & & \\ & & & & & & & & & & & & \\ & & & & & & & & & & & & \\ & & & & & & & & & & & \\ & & & & & & & & & & & \\ & & & & & & & & & & & \\ & & & & & & & & & & & \\ & & & & & & & & & & & \\ & & & & & & & & & & \\ & & & & & & & & & & \\ & & & & & & & & & & \\ & & & & & & & & & & \\ & & & & & & & & & & \\ & & & & & & & & & & \\ & & & & & & & & & & \\ & & & & & & & & & & \\ & & & & & & & & & \\ & & & & & & & & & & \\ & & & & & & & & & & \\ & & & & & & & & & \\ & & & & & & & & & & \\ & & & & & & & & & \\ & & & & & & & & & \\ & & & & & & & & & \\ & & & & & & & & & \\ & & & & & & & & & \\ & & & & & & & & \\ & & & & & & & & \\ & & & & & & & & \\ & & & & & & & & \\ & & & & & & & & \\ & & & & & & & & \\ & & & & & & & & \\ & & & & & & & & \\ & & & & & & & & \\ & & & & & & & & \\ & & & & & & & \\ & & & & & & & \\ & & & & & & & \\ & & & & & & & \\ & & & & & & & \\ & & & & & & & \\ & & & & & & & \\ & & & & & & & \\ & & & & & & & \\ & & & & & & & \\ & & & & & & & \\ & & & & & & & \\ & & & & & & & \\ & & & & & & & \\ & & & & & & & \\ & & & & & & & \\ & & & & & & & \\ & & & & & & & \\ & & & & & & & \\ & & & & & & & \\ & & & & & & & \\ & & & & & & & \\ & & & & & & & \\ & & & & & & & \\ & & & & & & & \\ & & & & & & \\ & & & & & & & \\ & & & & & & \\ & & & & & & \\ & & & & & & \\ & & & & & & \\ & & & & & & \\ & & & & & & \\ & & & & & & \\ & & & & & & \\ & & & & & & \\ & & & & & & \\ & & & & & & \\ & & & & & & \\ & & & & & & \\ & & & & & & \\ & & & & & & \\ & & & & & & \\ & & & & & & \\ & & & & & & \\ & & & & & & \\ & & & & & & \\ & & & & & & \\ & & & & & & \\ & & & & & & \\ & & & & & & \\ & & & & & & \\ & & & & & & \\ & & & & & & \\ & & & & & & \\ & & & & & & \\ & & & & & & \\ & & & & & & \\ & & & & & & \\ & & & & & & \\ & & & & & & \\ & & & &$$

Before building this artifact it is recommended that you complete all Vitruvia exercises for Concepts 15, 16, and 18.

Figure 1: A  $\mathcal{B}ricklayer$  fabric.